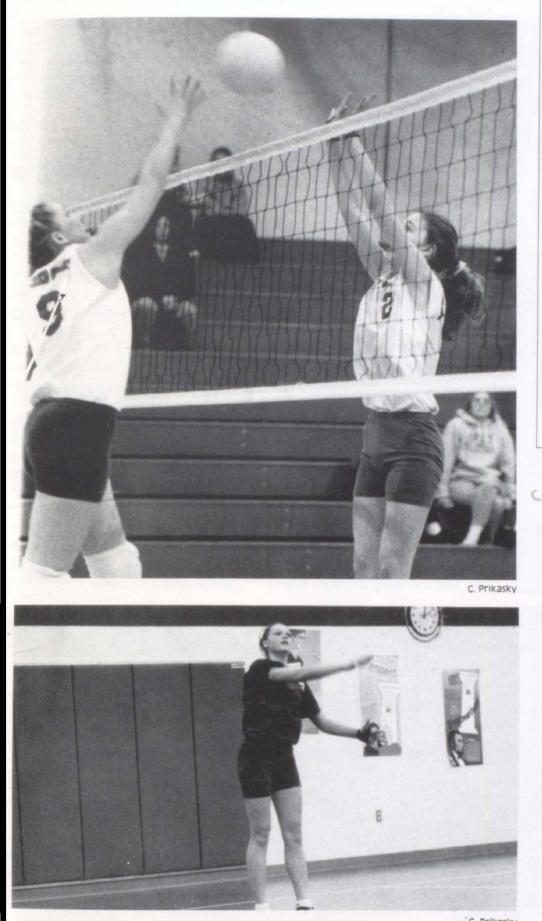

IN YOUR FACE! Megan Diffin goes up for the block during a game against league-rival Sacred Heart. The Bears lost to the Irish, 15-10, 15-6. Megan had a stellar freshman season playing on the varsity, totaling 83 kills, 232 digs, and 24 blocks. She also had a 93% serving percentage. "Playing varsity as a freshman was a great experience," commented Megan.

C. Prikasky

**SUPER SERVER!** Gina Mepham is set to serve to some fearful opponents. Gina had 31 kills, 232 digs, and had 10 aces on the year. "I hate serving!" admitted Gina.

Varsity Volleybal